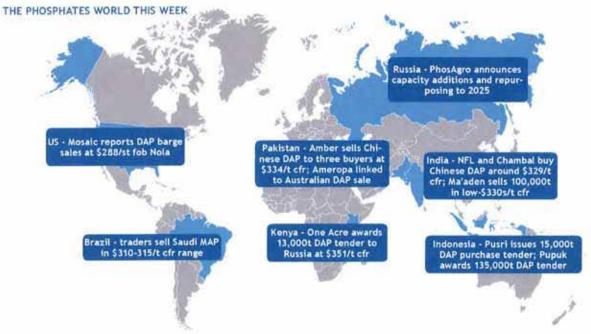

DAP stocks drawn down by 300,000t last month
- ...as DAP imports fall to 257,000t
- PhosAgro to repurpose Balakovo away from MAP
- Pakistan DAP stocks rise marginally in August

# Demand

- NFL and Chambal buy DAP in India
- Ma'aden sells 100,000t DAP to India too
- One Acre awards 13,000t DAP tender in Kenya

- Pakistan buys two DAP cargoes
- Indian DAP sales rise in August, up 100,000t you
- Indonesia tenders for 15,000t DAP
- Pupuk Indonesia awards 135,000t DAP tender

#### Prices

- Indian DAP cfr price cemented at \$329/t cfr...
- Saudis report DAP sales in India in low-\$330s/t cfr
- Pakistan pays mid-\$330s/t cfr for DAP
- PhosAgro achieves low-\$350s/t cfr in Kenya for DAP.
- Mosaic sells DAP barges at \$288/st fob Nola
- Brazil MAP cfr levels lower at \$310-325/t on trader sales



Disclaimer: Argus depicts geo-political borders as defined by the United Nations Geospatial Information Section.

For more information visit http://www.um.org/Depts/Cartographic/map/profile/world.pdf

| Oustanding 2019 | phosphate tende | rs             |              |                                  |                 |
|-----------------|-----------------|----------------|--------------|----------------------------------|-----------------|
| Country/Holder  | Product         | Volume ('000t) | Closing date | Shipment                         | Status          |
| One Acre/Kenya  | DAP             | 13 7           | 20/8         | 40                               | Awarded         |
| Iraq            | DAP             | 5 x 50 2       | 20/8         | 4Q to Umm Qasr                   |