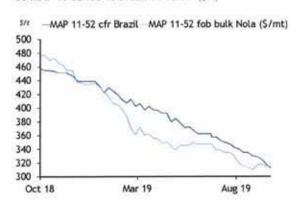

trades have been confirmed this week, though the product is expected to retain a slight premium to DAP as prices slide. Market participants said concerns over the narrowing fall application window and potential for unfavorable weather in the Corn Belt, along with higher-than-typical inventories, were likely pressuring the market this week. Optimism following Mosaic's announcement to lower domestic phosphate production in the fourth quarter appears to have worn off.

Argus estimates 135,000t of DAP and 83,000t of MAP will discharge at Nola this month, which would mark year-over-year declines of 10pc and 74pc, respectively. Combined phosphate imports to Nola in the third quarter are estimated to have risen by 17pc from the same period in 2018.

# US MAP 11-52 fob vs Brazil 11-52 cfr (\$/t)





# Enhanced Argus Alerts app Now Available

Stay on top of market-moving news and events with the Argus Alerts app

- Receive Argus content directly on your phone or mobile device, anywhere at anytime.
- Infinite scroll capabilities of stories and price notifications
- Tailored alert preferences with push notifications
- Supported on Apple and Android mobile phone or tablet devices





Download the app for Apple or Android:

Fertifizers
illuminating the markets

For more information
1: +44 (a) 20 7780 4200







Formerly Argus FMB Phosphates

Issue 19-43 | Thursday 24 October 2019

# **EXECUTIVE SUMMARY**

# Weaker still

DAP levels east of Suez remain under pressure, while further MAP sales pushed 11-52 prices in Brazil lower.

DAP offers in China fell to \$310/t fob from river suppl