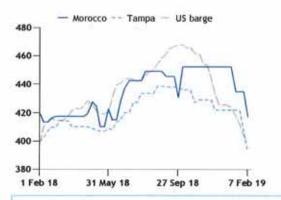

409-410 | 410-412 |      |
| MAP Brazil                                                            | 410-430 | 420-430 |      |
| Phosphoric acid India/t P2O5                                          | 750     | 750     |      |
| DAP - fca                                                             |         |         |      |
| DAP Benelux fot/fob duty paid/free<br>See page 2 for full price table | 465-475 | 470-475 | *    |

| Selected DAP/MAP/NPK supply balance - February |       | '000t  |
|------------------------------------------------|-------|--------|
| Exporter                                       | Sold  | Unsold |
| Ma'aden/SABIC                                  | 202   | 200    |
| GCT                                            | 39-41 | 4-21   |

#### DAP fob prices

SIE



View the methodology used to assess phosphate prices at www.argusmedia.com/methodology. Your feedback is always welcome at fertilizer@argusmedia.com

#### MARKET ANALYSIS

#### Tampa DAP/MAP falls \$15/t; DAP Morocco \$35/t

The short-term outlook is bearish. There is no demand in Brazil, the US is awash with imports and stocks are high on the Indian subcontinent. Prices are under pressure globally.

East of Suez, liquidity was thus confined to three deals in India and one in Pakistan. OCP sold 50,000t DAP into Pakistan netting \$390/t fob, \$35/t below the last published low end of the DAP Morocco fob price (achieved in Africa some weeks ago). India picked off just over 120,000t of Chinese, Saudi and Jordanian DAP around \$405/t cfr (unchanged on last week).

The Pakistan deal ably demo