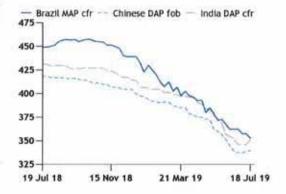

China is the world's largest DAP exporter, shipping nearly 6.5mn t in 2019, according to GTT data. It represents around 40pc of global exports, following rapid investment

in capacity since the early 2000s in order to make China self-sufficient. The price feeds directly into the Indian DAP cfr price, the largest importer of DAP globally. In 2019, it took 5.7mn t of DAP, of which China accounted for just over 40pc.

Similarly, Brazil is the world's premier importer of MAP, taking 3.9mn t in 2019 according to GTT, roughly a third of all trade. The market is the barometer of MAP prices west of Suez and impacts directly on MAP fob levels in supplying nations, including Morocco, the US, Russia, China and Saudi Arabia.