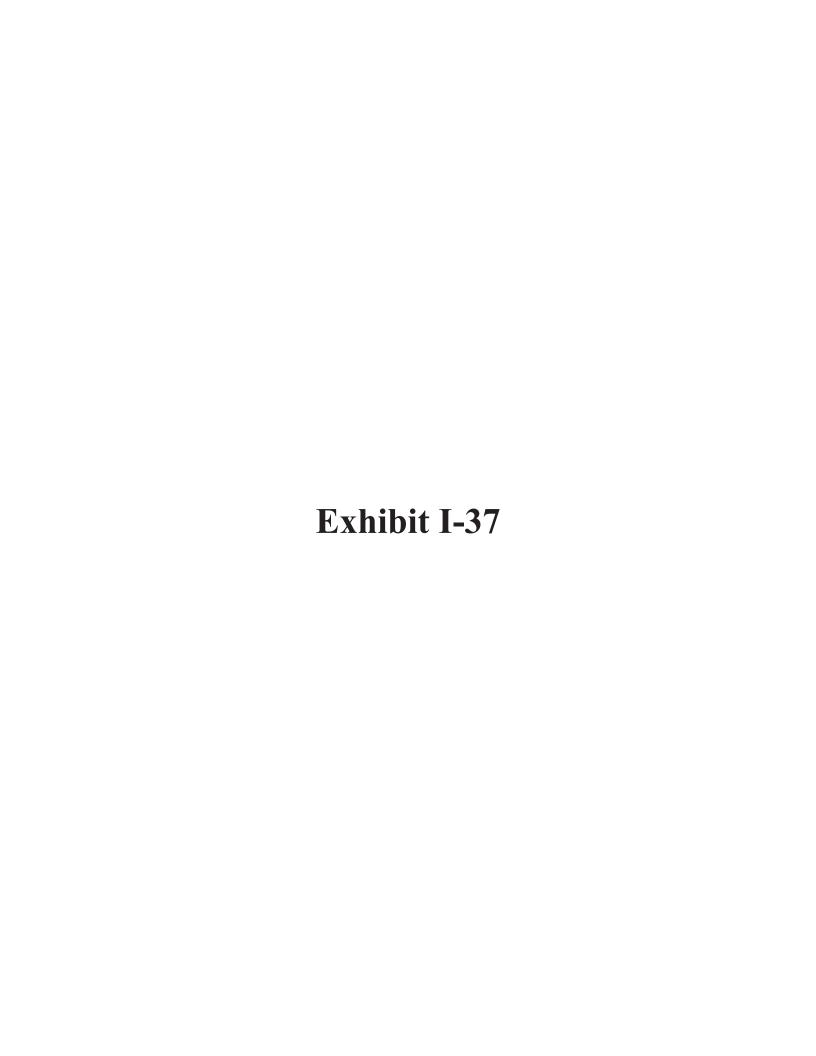

# Phosphates: Argus launches daily phosphate pricing

**Published date: 17** 

**March 2020** 

#### **Share:**

Argus is moving its coverage of key phosphate markets to a daily basis with the launch of Argus Phosphates Daily.

The first report was published on 16 March and will initially be made available to subscribers of the Argus phosphates service.

"The move reflects accelerating trends in market activity across the phosphate trading space," senior vice president, fertilizers, Lauren Williamson said. "Increased assessment frequency will provide more robust pricing, both on a daily basis and in the calculation of price averages across a certain period that may be used in contract negotiation or formula price agreements."

The prices assessed are the most liquid and represent a substantial part of global trade in DAP and MAP. The prices to be published will comprise:

- DAP fob China
- DAP cfr India
- MAP cfr Brazil
- DAP barges fob Nola
- MAP barges fob Nola