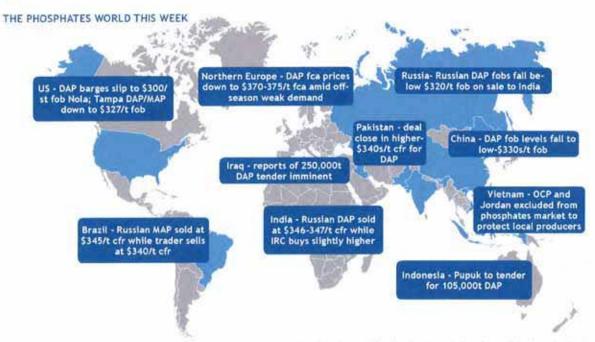

# Phosphates: Argus launches daily phosphate pricing

**Published date: 17** 

**March 2020** 

#### **Share:**

Argus is moving its coverage of key phosphate markets to a daily basis with the launch of Argus Phosphates Daily.

The first report was published on 16 March and will initially be made available to subscribers of the Argus phosphates service.

"The move reflects accelerating trends in market activity across the phosphate trading space," senior vice president, fertilizers, Lauren Williamson said. "Increased assessment frequency will provide more robust pricing, both on a daily basis and in the calculation of price averages across a certain period that may be used in contract negotiation or formula price agreements."

The prices assessed are the most liquid and represent a substantial part of global trade in DAP and MAP. The prices to be published will comprise:

- DAP fob China
- DAP cfr India
- MAP cfr Brazil
- DAP barges fob Nola
- MAP barges fob Nola