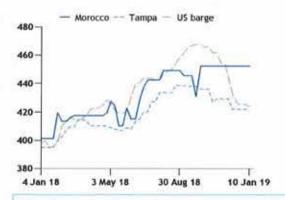

| 430-435 | 438-440 |     |
| Phosphoric acid India/t P205                                          | 768     | 768     |     |
| DAP - fca                                                             |         |         |     |
| DAP Benelux fot/fob duty paid/free<br>See page 2 for full price table | 470-475 | 475-485 | *   |

| Selected DAP/MAP/NPK supply balance - January |      | '000t  |
|-----------------------------------------------|------|--------|
| Exporter                                      | Sold | Unsold |
| OCP                                           | 562  |        |
| Ma'aden/SABIC                                 | 170  | 235    |
| Eurochem                                      | 170  | 5      |

DAP fob prices



View the methodology used to assess phosphate prices at www.argusmedia.com/methodology. Your feedback is always welcome at fertilizer@argusmedia.com

SIL

#### MARKET ANALYSIS

#### Something's gotta give

Phosphate prices continue their descent east and west of Suez. In India, Jordanian DAP traded at \$407/t cfr net of credit, down \$4-10/t on last week's Indian assessment. Theoretically Chinese DAP would obtain a slight premium but Aries' offers at \$406-408/t cfr in the 100,000t NFL purchase tender have subsequently lowered price expectations. The big question is whether Chinese producers are prepared to back these offers. Early feedback is that, despite a lacklustre domestic campaign, most producers are steadfastly at \$400-405/t fob, particularly river producers. But equally, Chines