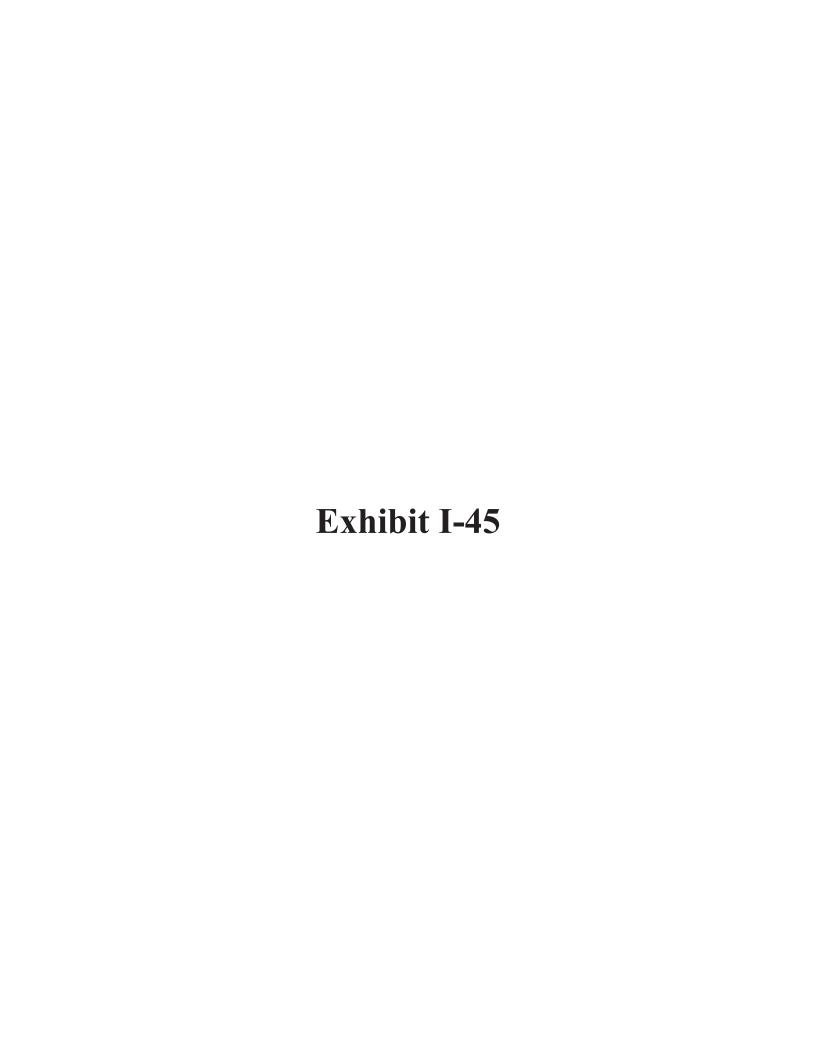

# Phosphates: Argus launches daily phosphate pricing

**Published date: 17** 

**March 2020** 

The prices assessed are the most liquid and represent a substantial part of global trade in DAP and MAP. The prices to be published will comprise:

- DAP fob China
- DAP cfr India
- MAP cfr Brazil
- DAP barges fob Nola
- MAP barges fob Nola

China is the world's largest DAP exporter, shipping nearly 6.5mn t in 2019, according to GTT data. It represents around 40pc of global exports, following rapid investment

in capacity since the early 2000s in order to make China self-sufficient. The price feeds directly into the Indian DAP cfr price, the largest importer of DAP globally. In 2019, it took 5.7mn t of DAP, of which China accounted for just over 40pc.

Similarly, Brazil is the world's premier importer of MAP, taking 3.9mn t in 2019 according to GTT, roughly a third of all trade. The market is the barometer of MAP prices west of Suez and impacts directly on MAP fob levels in supplying nations, including Morocco, the US, Russia, China and Saudi Arabia.