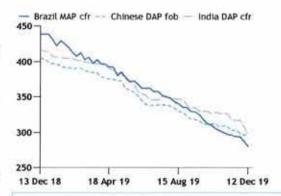

The prices assessed are the most liquid and represent a substantial part of global trade in DAP and MAP. The prices to be published will comprise:

- DAP fob China
- DAP cfr India
- MAP cfr Brazil
- DAP barges fob Nola
- MAP barges fob Nola

China is the world's largest DAP exporter, shipping nearly 6.5mn t in 2019, according to GTT data. It represents around 40pc of global exports, following rapid investment

in capacity since the early 2000s in order to make China self-sufficient. The price feeds directly into the Indian DAP cfr price, the largest importer of DAP globally. In 2019, it took 5.7mn t of DAP, of which China accounted for just over 40pc.

Although there is increased seasonal trade between the two countries from April each year as the Indian domestic market ramps up and the Chinese domestic market winds down, these markets remain highly liquid throughout the year through spot trades, individually priced contract shipments against supply agreements and purchase tenders.

Similarly, Brazil is the world's premier importer of MAP, taking 3.9mn t in 2019 according to GTT, roughly a third of all trade. The market is the barometer of MAP prices west of Suez and impacts directly on MAP fob levels in supplying nations, including Morocco, the US, Russia, China and Saudi Arabia.