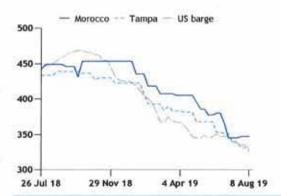

# Phosphates: Argus launches daily phosphate pricing

**Published date: 17** 

**March 2020** 

#### **Share:**

Argus is moving its coverage of key phosphate markets to a daily basis with the launch of Argus Phosphates Daily.

The first report was published on 16 March and will initially be made available to subscribers of the Argus phosphates service.

"The move reflects accelerating trends in market activity across the phosphate trading space," senior vice president, fertilizers, Lauren Williamson said. "Increased assessment frequency will provide more robust pricing, both on a daily basis and in the calculation of price averages across a certain period that may be used in contract negotiation or formula price agreements."

The prices assessed are the most liquid and represent a substantial part of global trade in DAP and MAP. The prices to be published will comprise:

- DAP fob China
- DAP cfr India
- MAP cfr Brazil
- DAP barges fob Nola
- MAP barges fob Nola