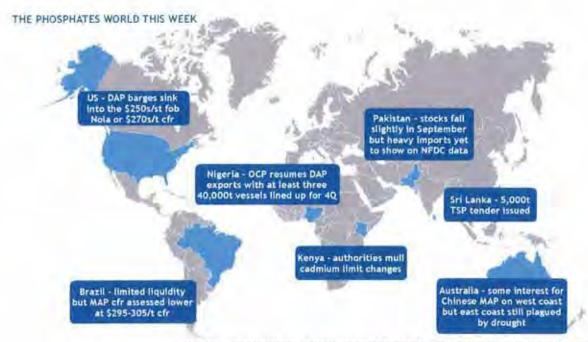

Brazil
- GCT lines up 23,000t of DAP exports for November...
- ...and three TSP vessels for Bangladesh
- Chinese DAP suppliers look to the domestic market...
- ...as shipments to Australia's east coast are pushed back

# Demand

- India and Pakistan DAP demand disappears
- Nigeria could take 230,000t of OCP DAP by 1H20
- DAP demand slow in Vietnam/Thailand

- Brazil MAP import demand quiet...
- ...despite crop barter rates hitting recent lows
- Argentine DAP/MAP import demand weak after elections

#### Prices

- US DAP barges hit new low in \$250s/st fob Nola
- DAP in China stable at \$308-310/t fob
- Indian buyers push for \$323-325/t cfr on weak demand
- DAP in Europe continues to soften
- Brazil MAP 11-52 softer at \$295-305/t cfr
- Mexican MAP sold around \$280/t fob Lazaro Cardenas



Disclaimer: Argus depicts geo-political borders as defined by the United Nations Geospatial Information Section.

For more information visit http://www.un.urg/Depts/Cortographic/map/profile/world.pdf



| Oustanding 2019 phosphate tenders |                 |                |              |                               |           |  |  |  |
|-----------------------------------|-----------------|----------------|--------------|-------------------------------|-----------|--|--|--|
| Country/Holder                    | Product         | Volume ('000t) | Closing date | Shipment                      | Status    |  |  |  |
| KSCL/Nepal                        | DAP             | 20             | 15/10        | Delivery to KSCL's warehouses | Offers in |  |  |  |
| GSFC/India