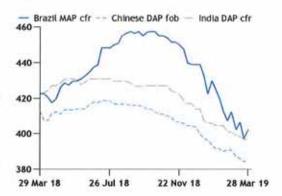

China is the world's largest DAP exporter, shipping nearly 6.5mn t in 2019, according to GTT data. It represents around 40pc of global exports, following rapid investment

in capacity since the early 2000s in order to make China self-sufficient. The price feeds directly into the Indian DAP cfr price, the largest importer of DAP globally. In 2019, it took 5.7mn t of DAP, of which China accounted for just over 40pc.

Although there is increased seasonal trade between the two countries from April each year as the Indian domestic market ramps up and the Chinese domestic market winds down, these markets remain highly liquid throughout the year through spot trades, individually priced contract shipments against supply agreements and purchase tenders.

Similarly, Brazil is the world's premier importer of MAP, taking 3.9mn t in 2019 according to GTT, roughly a third of all trade. The market is the barometer of MAP prices west of Suez and impacts directly on MAP fob levels in supplying nations, including Morocco, the US, Russia, China and Saudi Arabia.