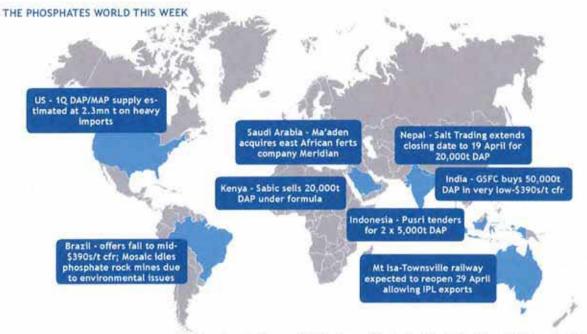

nti-dumping duty takes effect
- US DAP/MAP supply at 2.3mn t for 1Q
- Chinese TSP supply under threat from environmental audit

## Demand

- Mauritania DAP tender in limbo
- Sabic sells 20,000t DAP to east coast Africa under formula in April
- GSFC India buys 50,000t DAP from Aries
- Indonesia's Pusri tenders for 2 x 5,000t DAP
- Turkish domestic DAP demand emerges
- Nepal's Salt Trading pushes back 20,000t DAP tender

#### Prices

- US domestic DAP barge price falls another \$5/st
- India pays \$391-392/t cfr for DAP
- Chinese DAP levels realistically in mid-\$370s/t fob
- OCP sells 5,000t MAP to Algeria at \$410/t fob
- JPMC offering \$385/t fob for DAP
- Brazil MAP prices soften to \$390-395/t cfr
- DAP/MAP offers in Argentina down to \$400/t cfr
- RCF India cuts DAP MRP to Rs26,800/t



Disclaimer: Argus depicts geo-political borders as defined by the United Nations Geospatial Information Section.

For more information visit http://www.un.org/Depts/Cartographic/map/profile/world.pdf



| Oustanding 2019 pho-   | sphate tender |                |              |                                                                                    |                |
|------------------------|---------------|----------------|--------------|------------------------------------------------------------------------------------|----------------|
| Country/Holder         | Product       | Volume ('000t) | Closing date | Shipment                                                                           | Status         |
| Mauritania/Gov         | DAP           | 8              | 5/3