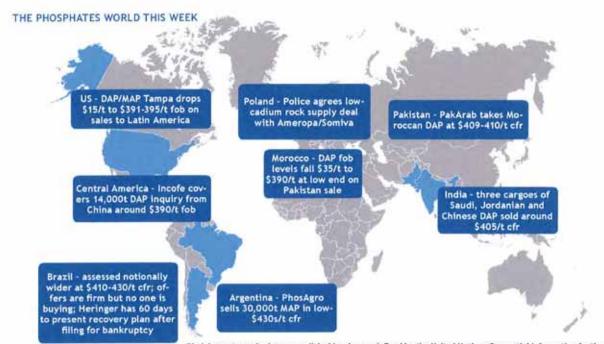

China is the world's largest DAP exporter, shipping nearly 6.5mn t in 2019, according to GTT data. It represents around 40pc of global exports, following rapid investment

in capacity since the early 2000s in order to make China self-sufficient. The price feeds directly into the Indian DAP cfr price, the largest importer of DAP globally. In 2019, it took 5.7mn t of DAP, of which China accounted for just over 40pc.

Although there is increased seasonal trade between the two countries from April each year as the Indian domestic market ramps up and the Chinese domestic market winds down, these markets remain highly liquid throughout the year through spot trades, individually priced contract shipments against supply agreements and purchase tenders.

Similarly, Brazil is the world's premier importer of MAP, taking 3.9mn t in 2019 according to GTT, roughly a third of all trade. The market is the barometer of MAP prices west of Suez and impacts directly on MAP fob levels in supplying nations, including Morocco, the US, Russia, China and Saudi Arabia.

The US is one of the most mature and well-developed phosphate markets in the world. DAP and MAP prices in New Orleans are reference prices for the domestic market and are keenly examined by global producers looking to export phosphates to the US, as well as by US producers.

In 2019, the US imported 1.9mn t of MAP and 1.2mn t of DAP, and is a vital outlet for Russian and Moroccan suppliers in particular. There is also a relationship between US domestic and Brazilian cfr prices as exporters weigh the relative netbacks from each when deciding where to ship MAP west. Similarly, Brazilian importers frequently cite values in the US market in price negotiations.