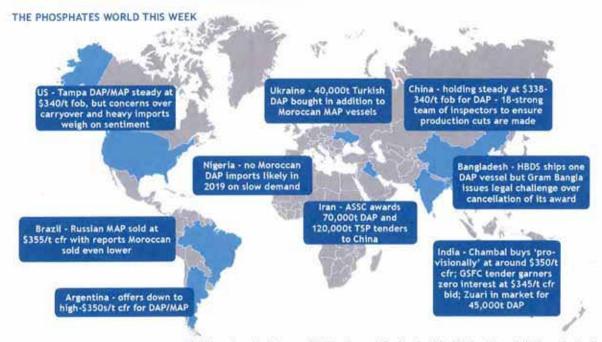

ic sells 10,000t of DAP/MAP to Latin America
- Ma'aden to load 28,000t of DAP for east Africa 24-26 July



Follow us on Twitter @ArgusMediaFertz for market insights from our editors.

#### Demand

- Indía's Chambal buys YUC DAP
- Iran's ASSC awards its tender to buy 70,000t of DAP
- Ukraine MAP purchases pick up
- Pupuk yet to issue 115,000t DAP purchase tender
- Pakistan DAP demand weakened by currency devaluation

#### Prices

- Chinese hold DAP offers at \$338-340/t fob
- Brazil buys 11-52 in low/mid-\$350s/t cfr
- DAP/MAP offers into Argentina drop to high-\$350s/t cfr
- DAP trades at \$304-306/st fob Nola for July-Aug shipment
- Turkey exports DAP around \$370/t fob
- Eurochem sells 11-52 as low as \$325/t fob Baltic to Brazil
- Offers into Romania around \$405-415/t fca Constantza



Disclaimer: Argus depicts geo-political borders as defined by the United Nations Geospatial Information Section.

For more information visit http://www.un.org/Depts/Cartographic/map/profile/world.pdf



| Oustanding 2019 phosphate tenders |         |                |              |                                                              |                   |  |  |  |  |
|-----------------------------------|---------|----------------|--------------|--------------------------------------------------------------|-------------------|--|--|--|--|
| Country/Holder                    | Product | Volume ('000t) | Closing date | Shipment                                                     | Status            |  |  |  |  |
| Iran/ASSC                         | TSP     | 3 × 30         | 18/6