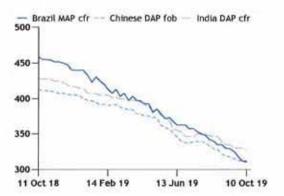

-308   | 303-308 |     |
| DAP China                          | 310-314   | 310-314 |     |
| DAP Saudi Arabia                   | 322-325   | 322-325 |     |
| MAP Baltic                         | 285-302   | 285-300 | 500 |
| DAP/MAP - cfr bulk                 |           |         |     |
| DAP India                          | 325-328   | 328-332 | 12  |
| DAP Pakistan                       | 331       | 333-335 |     |
| MAP Brazit                         | 305-316   | 310-315 | (*) |
| Phosphoric acid India/t P205       | 625       | 625     |     |
| DAP - fca                          |           |         |     |
| DAP Benelux fot/fob duty paid/free | 350-355   | 350-355 |     |
| See nage 2 for full price table    |           |         |     |

## **Key Indicative Prices**

USD/t



## **ANNOUNCEMENT**

The holiday calendar showing which Argus reports are not published on which days is now available online https://www.argusmedia.com/en/methodology/publishing-schedule

View the methodology used to assess phosphate prices at www.argusmedia.com/methodology. Your feedback is always welcome at fertilizer@argusmedia.com

# Market east more stable but US weaker

Argus identified around 200,000t of DAP/MAP trade. Buyers in Pakistan, Turkey, Bangladesh, Algeria, Sudan, Ecuador, South Africa and Brazil purchased cargoes.

In the US, DAP barge trade reached a new decade low of \$275/st fob Nola for October shipment, a further decrease from the \$280-290/st fob assessed last week, although Mosaic did report a single DAP barge at \$285/st fob. Bearish sentiment persists even aft