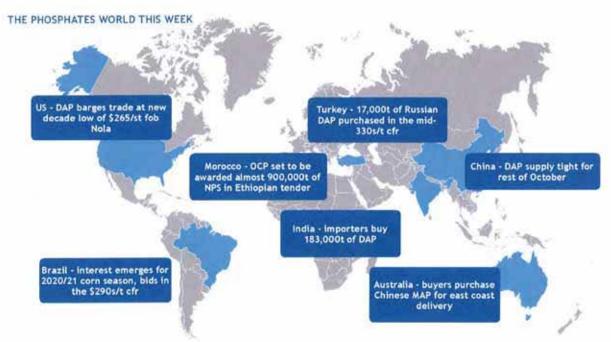

China is the world's largest DAP exporter, shipping nearly 6.5mn t in 2019, according to GTT data. It represents around 40pc of global exports, following rapid investment

in capacity since the early 2000s in order to make China self-sufficient. The price feeds directly into the Indian DAP cfr price, the largest importer of DAP globally. In 2019, it took 5.7mn t of DAP, of which China accounted for just over 40pc.

Similarly, Brazil is the world's premier importer of MAP, taking 3.9mn t in 2019 according to GTT, roughly a third of all trade. The market is the barometer of MAP prices west of Suez and impacts directly on MAP fob levels in supplying nations, including Morocco, the US, Russia, China and Saudi Arabia.

The US is one of the most mature and well-developed phosphate markets in the world. DAP and MAP prices in New Orleans are reference prices for the domestic market and are keenly examined by global producers looking to export phosphates to the US, as well as by US producers.

In 2019, the US imported 1.9mn t of MAP and 1.2mn t of DAP, and is a vital outlet for Russian and Moroccan suppliers in particular. There is also a relationship between US domestic and Brazilian cfr prices as exporters weigh the relative netbacks from each when deciding where to ship MAP west. Similarly, Brazilian importers frequently cite values in the US market in price negotiations.