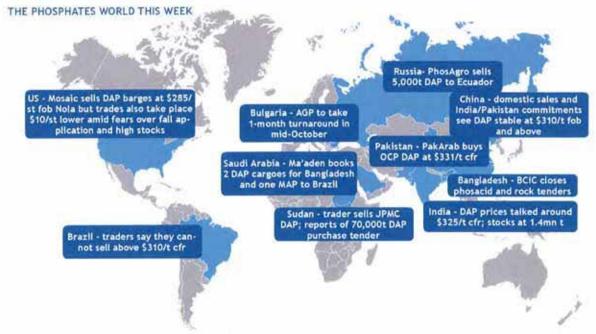

akistan
- GSFC likely buys Agrifields DAP
- Latam MAP/DAP demand slow
- Brazil buys 25,000t Russian MAP
- Algeria also buys Russian MAP
- Sudan takes Jordanian DAP with reports of larger buy tender
- Turkey buys more Tunisian DAP for October loading

# Supply

- Quantum/Incitec delays DAP export cargo to November
- India DAP imports pass 4mn t since April
- Agropolychim to undertake October maintenance
- Brazil MAP imports hit 2.9mn t in Jan-Sept
- OCP ships another 50,000t DAP/MAP to Nola

#### Prices

- Brazil pays \$314-316/t cfr for MAP...
- ...But bids down to \$300/t cfr
- US DAP barges trade lower in a \$275-285/st fob Nola range
- Tunisia sells DAP in mid-\$330s/t fob for Med
- OCP sells DAP to Pakistan at \$331/t cfr
- Indian DAP prices illiquid but assessed lower at \$325/t cfr



Disclaimer: Argus depicts geo-political borders as defined by the United Nations Geospatial Information Section.

For more information visit http://www.un.org/Depts/Cartagraphic/map/profile/world.pdf



| Oustanding 2019 phosphate tenders |                 |                |              |                                  |                    |  |  |  |
|-----------------------------------|-----------------|----------------|--------------|----------------------------------|--------------------|--|--|--|
| Country/Holder                    | Product         | Volume ('000t) | Closing date | Shipment                         | Status             |  |  |  |
| traq                              | DAP             | 5 x 50         | 20/8         | 4Q to Umm Qasr                   | Partially awa