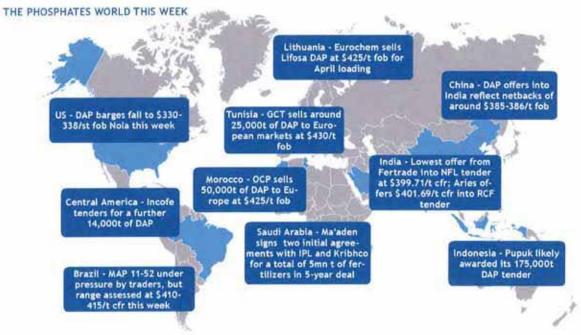

The prices assessed are the most liquid and represent a substantial part of global trade in DAP and MAP. The prices to be published will comprise:

- DAP fob China
- DAP cfr India
- MAP cfr Brazil
- DAP barges fob Nola
- MAP barges fob Nola

China is the world's largest DAP exporter, shipping nearly 6.5mn t in 2019, according to GTT data. It represents around 40pc of global exports, following rapid investment

in capacity since the early 2000s in order to make China self-sufficient. The price feeds directly into the Indian DAP cfr price, the largest importer of DAP globally. In 2019, it took 5.7mn t of DAP, of which China accounted for just over 40pc.

Although there is increased seasonal trade between the two countries from April each year as the Indian domestic market ramps up and the Chinese domestic market winds down, these markets remain highly liquid throughout the year through spot trades, individually priced contract shipments against supply agreements and purchase tenders.

Similarly, Brazil is the world's premier importer of MAP, taking 3.9mn t in 2019 according to GTT, roughly a third of all trade. The market is the barometer of MAP prices west of Suez and impacts directly on MAP fob levels in supplying nations, including Morocco, the US, Russia, China and Saudi Arabia.

The US is one of the most mature and well-developed phosphate markets in the world. DAP and MAP prices in New Orleans are reference prices for the domestic market and are keenly examined by global producers looking to export phosphates to the US, as well as by US producers.

In 2019, the US imported 1.9mn t of MAP and 1.2mn t of DAP, and is a vital outlet for Russian and Moroccan suppliers in particular. There is also a relationship between US domestic and Brazilian cfr prices as exporters weigh the relative netbacks from each when deciding where to ship MAP west. Similarly, Brazilian importers frequently cite values in the US market in price negotiations.