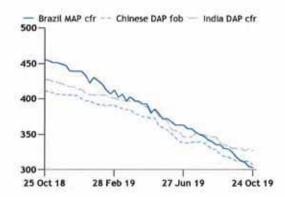

The prices assessed are the most liquid and represent a substantial part of global trade in DAP and MAP. The prices to be published will comprise:

- DAP fob China
- DAP cfr India
- MAP cfr Brazil
- DAP barges fob Nola
- MAP barges fob Nola

Similarly, Brazil is the world's premier importer of MAP, taking 3.9mn t in 2019 according to GTT, roughly a third of all trade. The market is the barometer of MAP prices west of Suez and impacts directly on MAP fob levels in supplying nations, including Morocco, the US, Russia, China and Saudi Arabia.