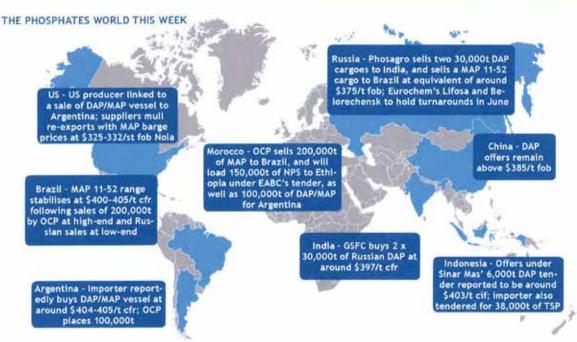

China is the world's largest DAP exporter, shipping nearly 6.5mn t in 2019, according to GTT data. It represents around 40pc of global exports, following rapid investment

in capacity since the early 2000s in order to make China self-sufficient. The price feeds directly into the Indian DAP cfr price, the largest importer of DAP globally. In 2019, it took 5.7mn t of DAP, of which China accounted for just over 40pc.

Although there is increased seasonal trade between the two countries from April each year as the Indian domestic market ramps up and the Chinese domestic market winds down, these markets remain highly liquid throughout the year through spot trades, individually priced contract shipments against supply agreements and purchase tenders.

Similarly, Brazil is the world's premier importer of MAP, taking 3.9mn t in 2019 according to GTT, roughly a third of all trade. The market is the barometer of MAP prices west of Suez and impacts directly on MAP fob levels in supplying nations, including Morocco, the US, Russia, China and Saudi Arabia.

The US is one of the most mature and well-developed phosphate markets in the world. DAP and MAP prices in New Orleans are reference prices for the domestic market and are keenly examined by global producers looking to export phosphates to the US, as well as by US producers.

In 2019, the US imported 1.9mn t of MAP and 1.2mn t of DAP, and is a vital outlet for Russian and Moroccan suppliers in particular. There is also a relationship between US domestic and Brazilian cfr prices as exporters weigh the relative netbacks from each when deciding where to ship MAP west. Similarly, Brazilian importers frequently cite values in the US market in price negotiations.