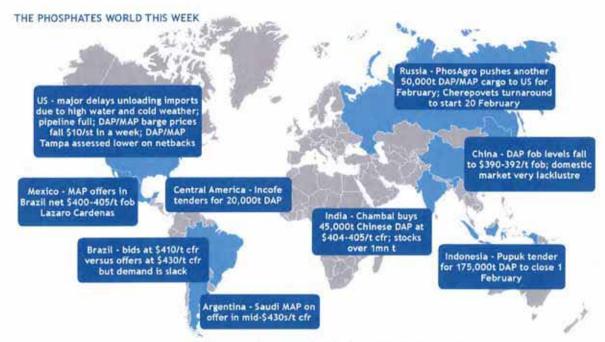

China is the world's largest DAP exporter, shipping nearly 6.5mn t in 2019, according to GTT data. It represents around 40pc of global exports, following rapid investment

in capacity since the early 2000s in order to make China self-sufficient. The price feeds directly into the Indian DAP cfr price, the largest importer of DAP globally. In 2019, it took 5.7mn t of DAP, of which China accounted for just over 40pc.

Similarly, Brazil is the world's premier importer of MAP, taking 3.9mn t in 2019 according to GTT, roughly a third of all trade. The market is the barometer of MAP prices west of Suez and impacts directly on MAP fob levels in supplying nations, including Morocco, the US, Russia, China and Saudi Arabia.

The US is one of the most mature and well-developed phosphate markets in the world. DAP and MAP prices in New Orleans are reference prices for the domestic market and are keenly examined by global producers looking to export phosphates to the US, as well as by US producers.

In 2019, the US imported 1.9mn t of MAP and 1.2mn t of DAP, and is a vital outlet for Russian and Moroccan suppliers in particular. There is also a relationship between US domestic and Brazilian cfr prices as exporters weigh the relative netbacks from each when deciding where to ship MAP west. Similarly, Brazilian importers frequently cite values in the US market in price negotiations.