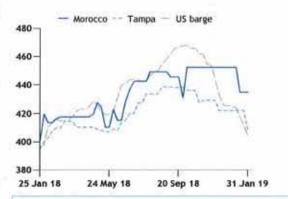

Similarly, Brazil is the world's premier importer of MAP, taking 3.9mn t in 2019 according to GTT, roughly a third of all trade. The market is the barometer of MAP prices west of Suez and impacts directly on MAP fob levels in supplying nations, including Morocco, the US, Russia, China and Saudi Arabia.

In 2019, the US imported 1.9mn t of MAP and 1.2mn t of DAP, and is a vital outlet for Russian and Moroccan suppliers in particular. There is also a relationship between US domestic and Brazilian cfr prices as exporters weigh the relative netbacks from each when deciding where to ship MAP west. Similarly, Brazilian importers frequently cite values in the US market in price negotiations.