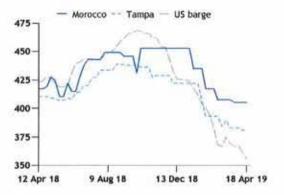

Similarly, Brazil is the world's premier importer of MAP, taking 3.9mn t in 2019 according to GTT, roughly a third of all trade. The market is the barometer of MAP prices west of Suez and impacts directly on MAP fob levels in supplying nations, including Morocco, the US, Russia, China and Saudi Arabia.