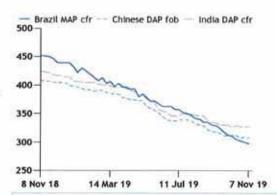

The prices assessed are the most liquid and represent a substantial part of global trade in DAP and MAP. The prices to be published will comprise:

- DAP fob China
- DAP cfr India
- MAP cfr Brazil
- DAP barges fob Nola
- MAP barges fob Nola

China is the world's largest DAP exporter, shipping nearly 6.5mn t in 2019, according to GTT data. It represents around 40pc of global exports, following rapid investment

in capacity since the early 2000s in order to make China self-sufficient. The price feeds directly into the Indian DAP cfr price, the largest importer of DAP globally. In 2019, it took 5.7mn t of DAP, of which China accounted for just over 40pc.

Similarly, Brazil is the world's premier importer of MAP, taking 3.9mn t in 2019 according to GTT, roughly a third of all trade. The market is the barometer of MAP prices west of Suez and impacts directly on MAP fob levels in supplying nations, including Morocco, the US, Russia, China and Saudi Arabia.