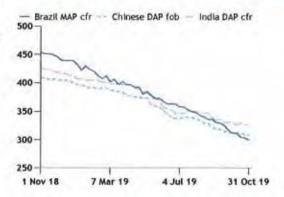

| 290-295 | 300-305 | 9    |
| DAP China                          | 308-310 | 305-310 | -    |
| DAP Saudi Arabia                   | 320     | 320     | **   |
| MAP Baltic                         | 280-285 | 280-285 |      |
| DAP/MAP - cfr bulk                 |         |         |      |
| DAP India                          | 325-328 | 325-328 | **   |
| DAP Pakistan                       | 332-333 | 332-333 | **   |
| MAP Brazil                         | 295-305 | 295-310 | 4    |
| Phosphoric acid India/t P205       | 625     | 625     |      |
| DAP - fca                          |         |         |      |
| DAP Benelux fot/fob duty paid/free | 340-345 | 345-350 | *    |
| See none 2 for full price table    |         |         |      |

#### Key Indicative Prices

USD/t



# ANNOUNCEMENT

The holiday calendar showing which Argus reports are not published on which days is now available online https://www.argusmedia.com/en/methodology/publish-

View the methodology used to assess phosphate prices at www.argusmedia.com/methodology. Your feedback is always welcome at fertilizer@argusmedia.com

# US tanks; India dead but OCP wins in Nigeria

There was scant good news for phosphate producers this week - the US continued its inexorable slide with DAP a fresh decade low of \$253/st fob Nola. Cold, wet weather is hurting sentiment in the Corn Belt and elsewhere. The price reflects the higher-\$280s/t cfr equivalent for MAP, even lower than Brazil which was assessed lower at \$295-305/t cfr.

East of Suez is dead. For the first week in many months, neither India nor