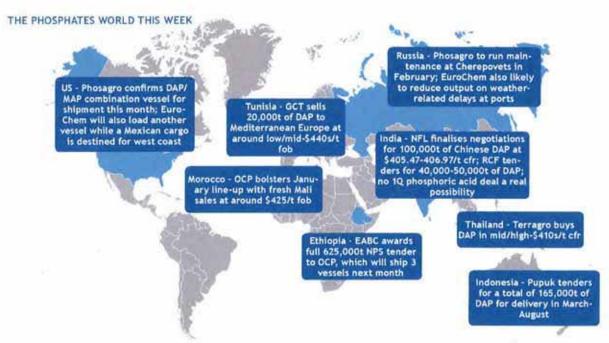

China is the world's largest DAP exporter, shipping nearly 6.5mn t in 2019, according to GTT data. It represents around 40pc of global exports, following rapid investment

in capacity since the early 2000s in order to make China self-sufficient. The price feeds directly into the Indian DAP cfr price, the largest importer of DAP globally. In 2019, it took 5.7mn t of DAP, of which China accounted for just over 40pc.

Although there is increased seasonal trade between the two countries from April each year as the Indian domestic market ramps up and the Chinese domestic market winds down, these markets remain highly liquid throughout the year through spot trades, individually priced contract shipments against supply agreements and purchase tenders.

Similarly, Brazil is the world's premier importer of MAP, taking 3.9mn t in 2019 according to GTT, roughly a third of all trade. The market is the barometer of MAP prices west of Suez and impacts directly on MAP fob levels in supplying nations, including Morocco, the US, Russia, China and Saudi Arabia.