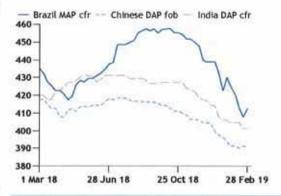

China is the world's largest DAP exporter, shipping nearly 6.5mn t in 2019, according to GTT data. It represents around 40pc of global exports, following rapid investment

in capacity since the early 2000s in order to make China self-sufficient. The price feeds directly into the Indian DAP cfr price, the largest importer of DAP globally. In 2019, it took 5.7mn t of DAP, of which China accounted for just over 40pc.

Although there is increased seasonal trade between the two countries from April each year as the Indian domestic market ramps up and the Chinese domestic market winds down, these markets remain highly liquid throughout the year through spot trades, individually priced contract shipments against supply agreements and purchase tenders.

Similarly, Brazil is the world's premier importer of MAP, taking 3.9mn t in 2019 according to GTT, roughly a third of all trade. The market is the barometer of MAP prices west of Suez and impacts directly on MAP fob levels in supplying nations, including Morocco, the US, Russia, China and Saudi Arabia.