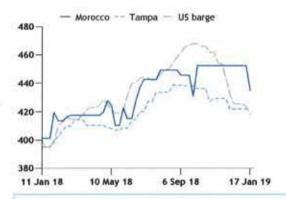

Similarly, Brazil is the world's premier importer of MAP, taking 3.9mn t in 2019 according to GTT, roughly a third of all trade. The market is the barometer of MAP prices west of Suez and impacts directly on MAP fob levels in supplying nations, including Morocco, the US, Russia, China and Saudi Arabia.

The US is one of the most mature and well-developed phosphate markets in the world. DAP and MAP prices in New Orleans are reference prices for the domestic market and are keenly examined by global producers looking to export phosphates to the US, as well as by US producers.

In 2019, the US imported 1.9mn t of MAP and 1.2mn t of DAP, and is a vital outlet for Russian and Moroccan suppliers in particular. There is also a relationship between US domestic and Brazilian cfr prices as exporters weigh the relative netbacks from each when deciding where to ship MAP west. Similarly, Brazilian importers frequently cite values in the US market in price negotiations.