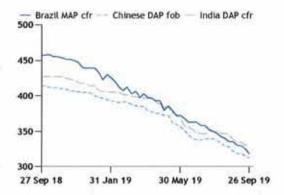

The prices assessed are the most liquid and represent a substantial part of global trade in DAP and MAP. The prices to be published will comprise:

- DAP fob China
- DAP cfr India
- MAP cfr Brazil
- DAP barges fob Nola
- MAP barges fob Nola

China is the world's largest DAP exporter, shipping nearly 6.5mn t in 2019, according to GTT data. It represents around 40pc of global exports, following rapid investment

in capacity since the early 2000s in order to make China self-sufficient. The price feeds directly into the Indian DAP cfr price, the largest importer of DAP globally. In 2019, it took 5.7mn t of DAP, of which China accounted for just over 40pc.

Similarly, Brazil is the world's premier importer of MAP, taking 3.9mn t in 2019 according to GTT, roughly a third of all trade. The market is the barometer of MAP prices west of Suez and impacts directly on MAP fob levels in supplying nations, including Morocco, the US, Russia, China and Saudi Arabia.