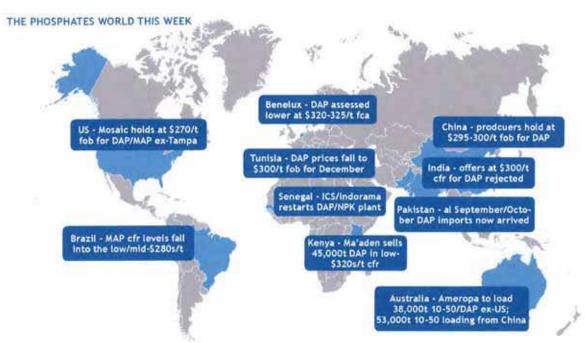

Australia       | 53 MAP 10-50, MAP zinc, DAP | Not disclosed    | December        |

# Supply

- Ma'aden sells 45,000t of DAP to Kenya
- Eurochem loading 15,000t of MAP, destined for Algeria...
- ...and sells around 10,000t of MAP to Brazil
- ICS/Indorama Senegal restarts DAP/NPK plant
- Trading firm shipping Mexican phosphates to Brazil in Dec

# Demand

- Australia purchases 38,000t US DAP/MAP 10-50...
- ...plus 53,000t of MAP 10-50/MAP Zinc/DAP from China
- Neither India nor Pakistan report DAP purchases...

# Prices

- Chinese DAP on offer at \$295-300/t fob
- India rejects offers at \$300/t cfr for DAP
- Tunisian DAP prices lower at \$300/t fob
- DAP northwest Europe drops to \$320-330/t fca
- US DAP barges slip to \$230-238/st fob Nola
- Brazil MAP 11-52 falls to \$280-285/t cfr.



Disclaimer: Argus depicts geo-political borders as defined by the United Nations Geospatial Information Section.

For more information visit http://www.un.org/Depts/Cartographic/map/profile/world.pdf



| Oustanding 2019 phosphate tenders |                 |                |              |                               |           |  |  |  |
|-----------------------------------|-----------------|----------------|--------------|-------------------------------|-----------|--|--|--|
| Country/Holder                    | Product         | Volume ('000t) | Closing date | Shipment                      | Status    |  |  |  |
| KSCL/Nepal                        | DAP             | 20             | 15/10        | Delivery to KSCL's warehouses | Offers in |  |  |  |
| Bangladesh/BCIC