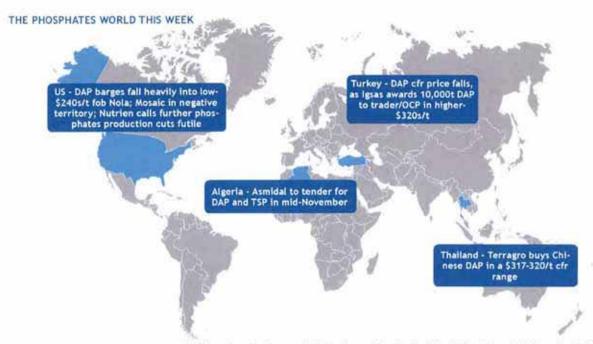

|  |

# Supply

- Agropolychim in turnaround
- Brazilian MAP imports ahead by 600,000t
- Nutrien says further US supply cuts 'futile'
- Indian DAP stocks draw down by 100,000t
- Jorf Lasfar closed 5-7 November due to swells

#### Demand

- TerrAgro buys 12,000t Chinese DAP in Thailand
- Algeria's Asmidal to tender for DAP and TSP
- Turkey's Igsas buys 10,000t of DAP
- No demand evident on Indian subcontinent
- Australia 4Q demand still comparatively weak

#### Prices

- Turkish DAP cfr values fall into \$320s/t cfr
- China DAP fobs marginally weaker at \$305-310/t fob
- US DAP barges fall to low-\$240s/st fob at low end
- Thailand pays \$317-320/t cfr for DAP
- Indian rock prices essentially roll for 4Q



Follow us on Twitter @ArgusMediaFertz for market insights from our editors.



Disclaimer: Argus depicts geo-political borders as defined by the United Nations Geospatial Information Section.

For more information visit http://www.un.org/Depts/Curtographic/map/profile/world.pdf



| Oustanding 2019 phosphate tenders |                 |                |              |                               |           |  |  |  |
|-----------------------------------|-----------------|----------------|--------------|-------------------------------|-----------|--|--|--|
| Country/Holder                    | Product         | Volume ('000t) | Closing date | Shipment                      | Status    |  |  |  |
| KSCL/Nepal                        | DAP             | 20             | 15/10        | Delivery to KSCL's warehouses | Offers in |  |  |  |
| Bangladesh/BCIC