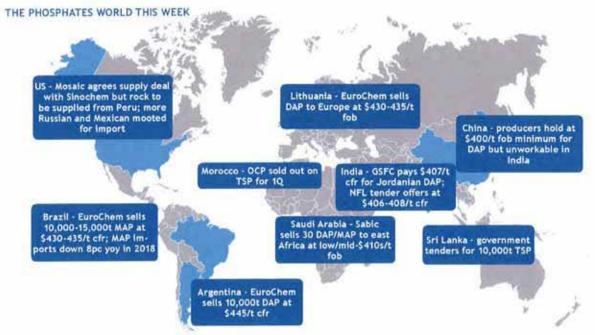

rts down 8pc yoy for 2018 at 3.3mn t
- OCP sold out on TSP through 1Q
- More Russian and Mexican mooted for US domestic
- Mosaic agrees Sinochem supply deal
- Chinese DAP exports up by 11pc in Jan-Nov 18
- Sabic sells 30,000t DAP/MAP to east Africa

#### Demand

- Australian import demand looks shaky
- Chinese bereft of export avenues
- NFL tender closes no conclusion yet
- GSFC buys 30,000t Jordanian DAP

- Brazil steps in for 10,000-15,000t Russian MAP
- Sri Lanka issues 10,000t TSP tender

#### Prices

- NFL India offers at \$407-408/t cfr for DAP...
- ...but Chinese sticking to \$400/t fob minimum
- India already pays \$407/t cfr net of credit for Jordanian
- Brazil slips into \$430-435/t cfr range for MAP



Follow us on Twitter @ArgusMediaFertz for market insights from our editors.



Disclaimer: Argus depicts geo-political borders as defined by the United Nations Geospatial Information Section.

For more information visit http://www.un.org/Depts/Cartographic/map/profile/world.pdf

| Oustanding 2018 | phosphate tende | rs             |              |                                      |           |
|-----------------|-----------------|----------------|--------------|--------------------------------------|-----------|
| Country/Holder  | Product         | Volume ('000t) | Closing date | Shipment                             | Status    |
| Sri Lanka/MoA   | TSP             | 7              | 11/12        | 1Q 19                                | Awarded   |
| India/NFL       | DAP             | 100            | 9/1          | 50kt DAP to both east and west coast | Offe