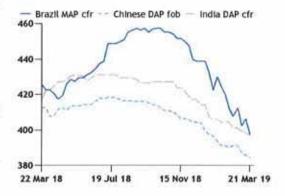

# Phosphates: Argus launches daily phosphate pricing

**Published date: 17** 

**March 2020** 

The prices assessed are the most liquid and represent a substantial part of global trade in DAP and MAP. The prices to be published will comprise:

- DAP fob China
- DAP cfr India
- MAP cfr Brazil
- DAP barges fob Nola
- MAP barges fob Nola

China is the world's largest DAP exporter, shipping nearly 6.5mn t in 2019, according to GTT data. It represents around 40pc of global exports, following rapid investment

in capacity since the early 2000s in order to make China self-sufficient. The price feeds directly into the Indian DAP cfr price, the largest importer of DAP globally. In 2019, it took 5.7mn t of DAP, of which China accounted for just over 40pc.

Similarly, Brazil is the world's premier importer of MAP, taking 3.9mn t in 2019 according to GTT, roughly a third of all trade. The market is the barometer of MAP prices west of Suez and impacts directly on MAP fob levels in supplying nations, including Morocco, the US, Russia, China and Saudi Arabia.