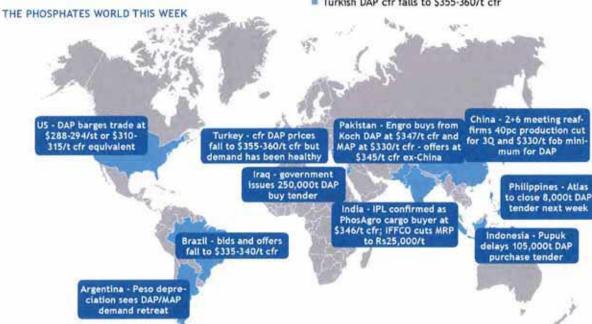

China is the world's largest DAP exporter, shipping nearly 6.5mn t in 2019, according to GTT data. It represents around 40pc of global exports, following rapid investment

in capacity since the early 2000s in order to make China self-sufficient. The price feeds directly into the Indian DAP cfr price, the largest importer of DAP globally. In 2019, it took 5.7mn t of DAP, of which China accounted for just over 40pc.

Although there is increased seasonal trade between the two countries from April each year as the Indian domestic market ramps up and the Chinese domestic market winds down, these markets remain highly liquid throughout the year through spot trades, individually priced contract shipments against supply agreements and purchase tenders.

Similarly, Brazil is the world's premier importer of MAP, taking 3.9mn t in 2019 according to GTT, roughly a third of all trade. The market is the barometer of MAP prices west of Suez and impacts directly on MAP fob levels in supplying nations, including Morocco, the US, Russia, China and Saudi Arabia.

The US is one of the most mature and well-developed phosphate markets in the world. DAP and MAP prices in New Orleans are reference prices for the domestic market and are keenly examined by global producers looking to export phosphates to the US, as well as by US producers.

In 2019, the US imported 1.9mn t of MAP and 1.2mn t of DAP, and is a vital outlet for Russian and Moroccan suppliers in particular. There is also a relationship between US domestic and Brazilian cfr prices as exporters weigh the relative netbacks from each when deciding where to ship MAP west. Similarly, Brazilian importers frequently cite values in the US market in price negotiations.